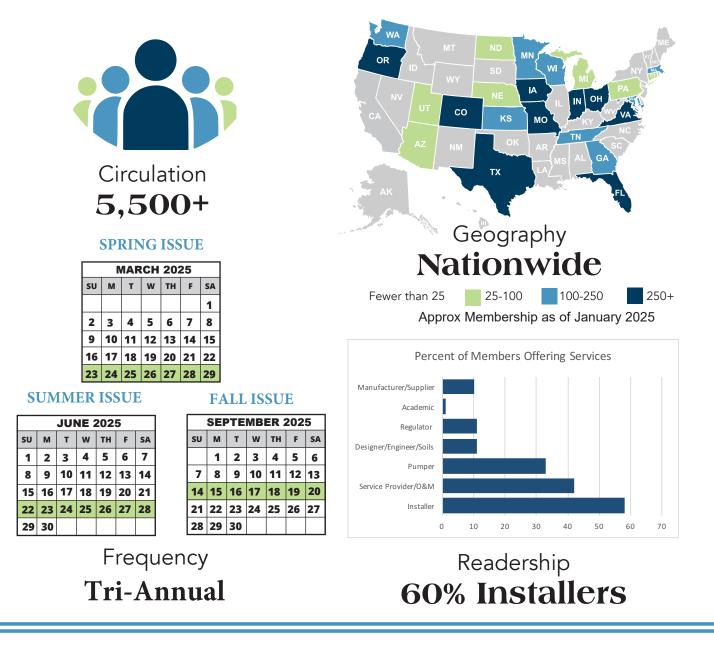

# **ABOUT US**

**The National Onsite Wastewater Recycling Association (NOWRA)** is the largest organization within the U.S. dedicated to educating and representing members within the onsite and decentralized industry. Our members include educators, regulators, engineers, contractors, manufacturers, suppliers, service providers, and other parties in the protection of North America's water resources and en-vironment. All segments of the industry are represented on NOWRA's Board of Directors that provide broad perspectives to promote and sustain our industry and service to the public. NOWRA headquarters is located in Westford, Massachusetts, with local constituent groups throughout the U.S. and Canada.

### AD COPY DEADLINES:

SPRING ISSUE: FEB 21 SUMMER ISSUE: MAY 16 FALL ISSUE: AUGUST 1