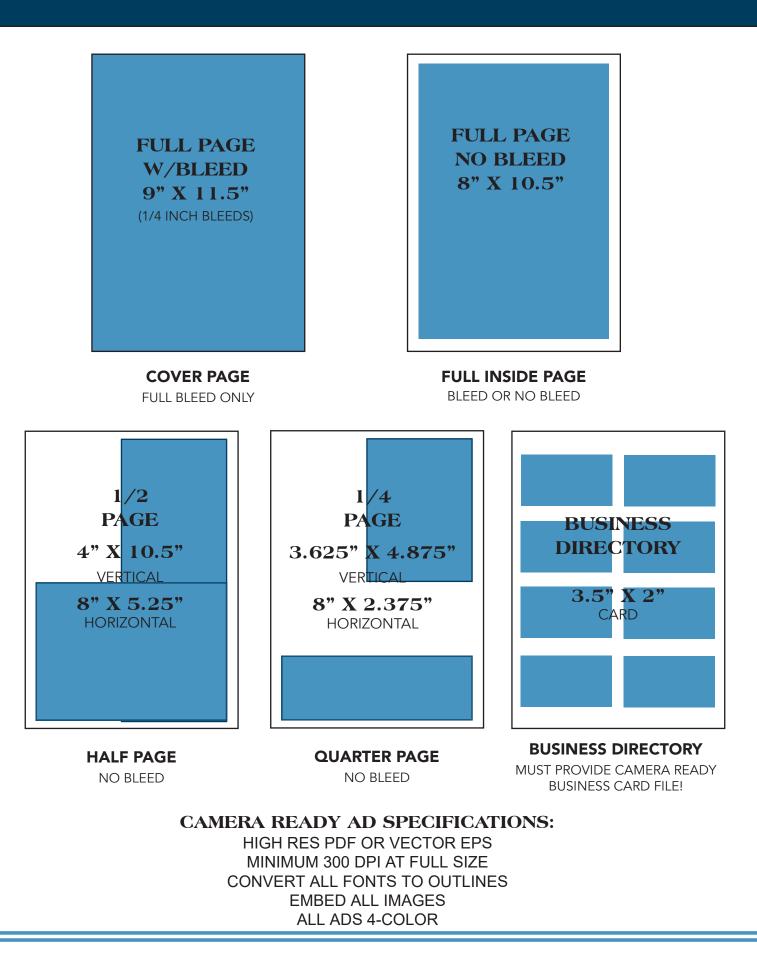

# **OPEN RATES**

|                    | 1 ISSUE | ALL 3 ISSUES |
|--------------------|---------|--------------|
| COVER PAGE         | \$2,250 | \$2,100      |
| FULL PAGE          | \$1,750 | \$1,600      |
| HALF PAGE          | \$1,350 | \$1,250      |
| QUARTER PAGE       | \$850   | \$800        |
| BUSINESS DIRECTORY | \$325   | \$300        |

# **CORPORATE MEMBER RATES**

|                    | 1 ISSUE | ALL 3 ISSUES |
|--------------------|---------|--------------|
| COVER PAGE         | \$1,700 | \$1,500      |
| FULL PAGE          | \$1,350 | \$1,250      |
| HALF PAGE          | \$850   | \$800        |
| QUARTER PAGE       | \$500   | \$450        |
| BUSINESS DIRECTORY | \$300   | \$250        |

All rates are NET per issue. Commitment must be received for all issues in **ADVANCE** of first publication date in order to qualify for the volume rates outlined above. Priority ad placement location goes to higher level corporate membership.